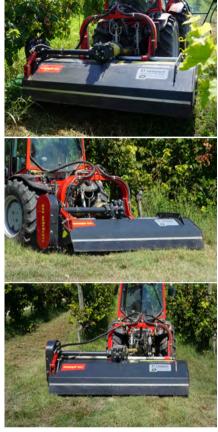

# S7 compact

50-120 HP Ø max. 7 cm [2.8 inch]

#### Flail mulcher in a compact design with side shift

Its innovative frame makes it the perfect mulcher for vineyards and orchards. S7 compact is the right model for anyone who needs a compact central rear mulcher with hydraulic displacement. The linear side shift reaches very close to the tractor and ensures stable guidance.

This model is ideal for maintaining the undercanopy areas. With the optional 2FAST quick coupling system, you can connect various accessories to this mulcher.