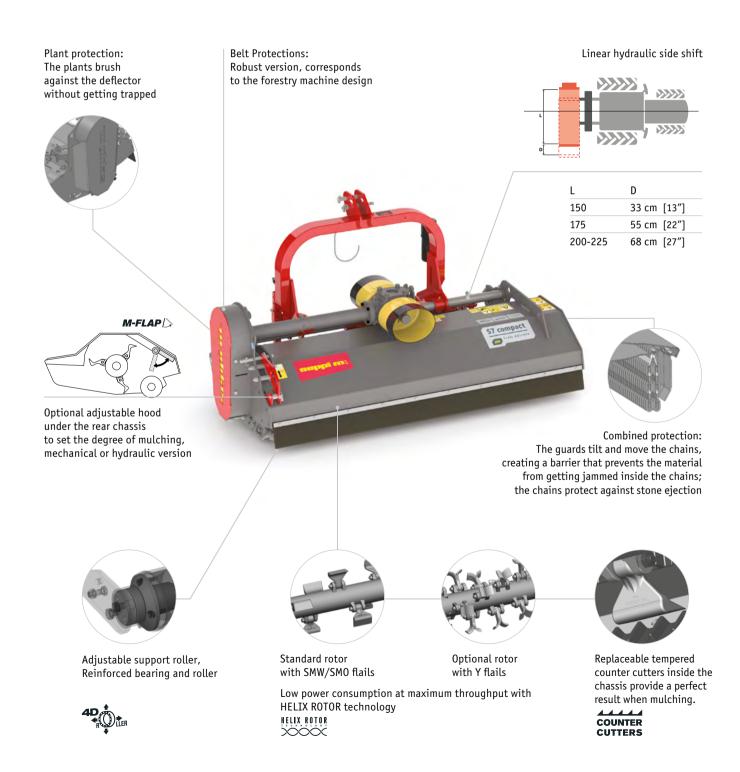

The flails and the counter cutters are made of hardened steel and work perfectly together when mulching grass, brushwood and prunings with a diameter of up to 7 cm. The counter cutters can be replaced for a consistently clean cutting performance, and the wear plates under the chassis can also be replaced after long, demanding use.

### Standard version and characteristics

- > Mulches grass and brush up to 7 cm [2.8"]Ø
- > Working speed 3-10 km/h
- > 3 point rear linkage cat. 1&2
- > Linear hydraulic side shift
- > Gearbox with freewheel and through shaft <200: 540 rpm, 225: 1000 rpm</p>
- > Belt transmission
- Front protection with metal flaps and chains
- > Support roller, adjustable in height
- > Standard rotor with flails ≤200: SM0, ≥225: SMW
- > 2 rows of replaceable tempered counter cutters

## Optional configuration and accessories

- > Rotor with Y flails
- > 540 or 1000 rpm gearbox
- Front protection with chains & chains
- Rubber gauge wheels instead of roller
- > Adjustable rear hood M-FLAP
- > Hydraulic adjustable rear hood
- > Attachments for undercanopy maintenance (details see separate brochure)

#### S7 compact · Features

Strong and robust chassis made of high-tensile steel, with replaceable wear plates.