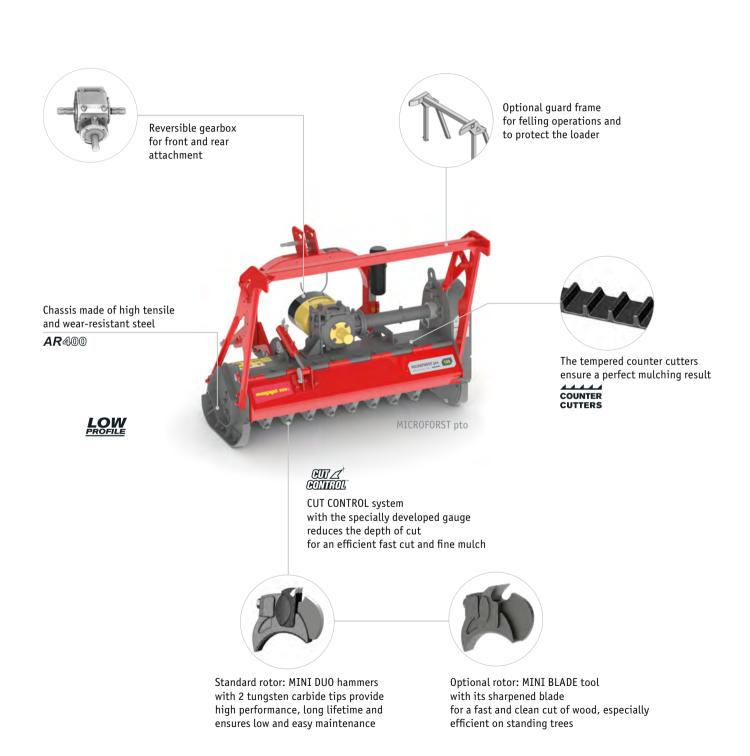

### Standard version and specifications

- > Mulches wood up to 13 cm [5"]  $\emptyset$
- > Working speed 0-5 km/h
- > Chassis made of high tensile and wear-resistant steel AR400
- > ISO 3-point rear linkage cat. 1 & 2
- > 540 rpm gearbox with freewheel and through shaft
- > Belt transmission
- > Hydraulically operated hood
- > Rear chain protection
- > Support skids
- Helical CUT CONTROL rotor with gauge and tungsten CARBIDE inserts hammers MINI DUO
- > Replaceable tempered COUNTER CUTTERS

## Optional configuration and accessories

- > CUT CONTROL rotor with MINI BLADE
- > Front attachment
- > Several attachments available
- > 1000 rpm qearbox
- > Guard frame

**▶ YouTube** www.youtube.com/seppimulcher

#### MICROFORST pto · Specifications

Smallest forestry mulcher from SEPPI M. with robust construction like the larger machines; with reinforced housing and welded belt protection.