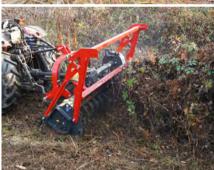

#### **Compact Mulcher for Small Tractors**

As the smallest mulcher in this series, MICROFORST mulches brush and bushes up to 13 cm in diameter. The rotors with depth gauge work quickly and accurately with particularly fine results. This dynamic forestry mulcher allows gardeners and landscapers to clean up before, during and after their job; townships use them for the cleaning of brush in urban areas; construction companies save themselves from recycling organic material before starting a construction site; farmers are able to clean up the surroundings of their fields or mulch the bigger prunings.

### Standard version and specifications

- > Mulches wood up to 13 cm [5"]  $\emptyset$
- > Working speed 0-5 km/h
- > Chassis made of high tensile and wear-resistant steel AR400
- > ISO 3-point rear linkage cat. 1 & 2
- > 540 rpm gearbox with freewheel and through shaft
- > Belt transmission
- > Hydraulically operated hood
- > Rear chain protection
- > Support skids
- Helical CUT CONTROL rotor with gauge and tungsten CARBIDE inserts hammers MINI DUO
- > Replaceable tempered COUNTER CUTTERS