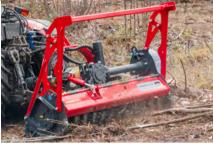

#### **Compact Mulcher for Small Tractors**

As the smallest mulcher in this series, MICROFORST mulches brush and bushes up to 13 cm in diameter. The rotors with depth gauge work quickly and accurately with particularly fine results. This dynamic forestry mulcher allows gardeners and landscapers to clean up before, during and after their job; townships use them for the cleaning of brush in urban areas; construction companies save themselves from recycling organic material before starting a construction site; farmers are able to clean up the surroundings of their fields or mulch the bigger prunings.

### Standard version and specifications

- > Mulches wood up to 13 cm [5"]  $\emptyset$
- > Working speed 0-5 km/h
- > Chassis made of high tensile and wear-resistant steel AR400
- > ISO 3-point rear linkage cat. 1 & 2
- > 540 rpm gearbox with freewheel and through shaft
- > Belt transmission
- > Hydraulically operated hood
- > Rear chain protection
- > Support skids
- Helical CUT CONTROL rotor with gauge and tungsten CARBIDE inserts hammers MINI DUO
- > Replaceable tempered COUNTER CUTTERS