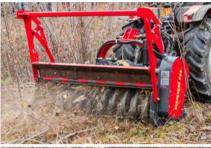

#### **Compact Mulcher for Small Tractors**

As the smallest mulcher in this series, MICROFORST mulches brush and bushes up to 13 cm in diameter. The rotors with depth gauge work quickly and accurately with particularly fine results. This dynamic forestry mulcher allows gardeners and landscapers to clean up before, during and after their job; townships use them for the cleaning of brush in urban areas; construction companies save themselves from recycling organic material before starting a construction site; farmers are able to clean up the surroundings of their fields or mulch the bigger prunings.

### Standard version and specifications

- > Mulches wood up to 13 cm [5"]  $\emptyset$
- > Working speed 0-5 km/h
- > Chassis made of high tensile and wear-resistant steel AR400
- > ISO 3-point rear linkage cat. 1 & 2
- > 540 rpm gearbox with freewheel and through shaft
- > Belt transmission
- > Hydraulically operated hood
- > Rear chain protection
- > Support skids
- Helical CUT CONTROL rotor with gauge and tungsten CARBIDE inserts hammers MINI DUO
- > Replaceable tempered COUNTER CUTTERS