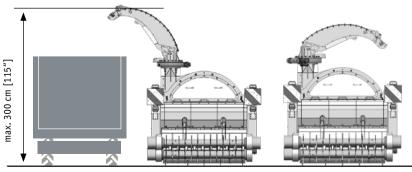

# B 2 0

5 130-200 HP max. 20 cm Ø

### Pick-up-Mulcher with disc chipper and ejecting chute

Combined technology for a particularly fine mulching result.

The two hydraulic pick-up rotors of the B20 pick up prunings and windrows, while the upper rotor moves up and down in a floating motion - the material is thus optimally fed and transported inwards.

The specially designed High Density CUT CONTROL rotor with its fixed hammers ensures a good mulching result even before the material passes through a second shredding process in the powerful disc shredder. The resulting biomass is discharged via the chute into the tractor trailer provided.