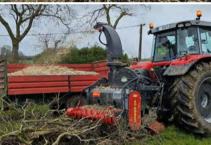

### Pick-up-Mulcher with disc chipper and ejecting chute

Combined technology for a particularly fine mulching result.

The two hydraulic pick-up rotors of the B20 pick up prunings and windrows, while the upper rotor moves up and down in a floating motion - the material is thus optimally fed and transported inwards.

The specially designed High Density CUT CONTROL rotor with its fixed hammers ensures a good mulching result even before the material passes through a second shredding process in the powerful disc shredder. The resulting biomass is discharged via the chute into the tractor trailer provided.

The use of this machine is so efficient that an area of one hectare can be completely cleared of material in just a few hours. The finely ground material is used either as humus or as biomass for combustion plants.