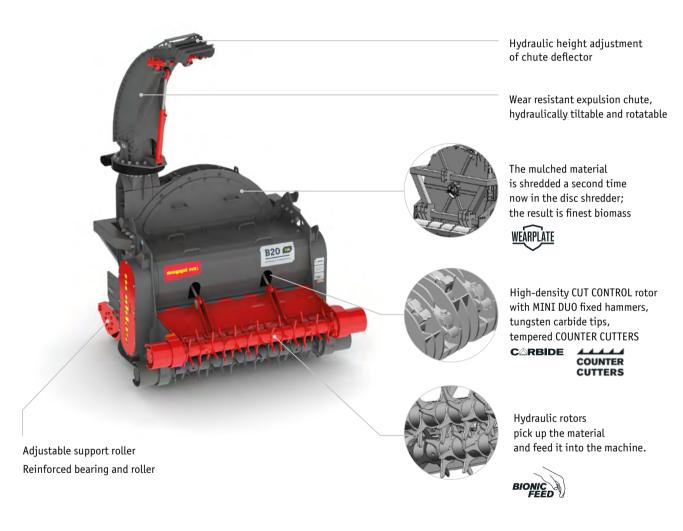

# Standard version and characteristics

- > Mulches brush & wood up to 20 cm [8"]  $\emptyset$
- > Working speed 0-2 km/h
- > ISO 3-point rear linkage cat. 3, push drive (Reverse drive system recommend)
- > 750 rpm gearbox
- > Dual side belt transmission
- > Two hydraulic pick-up rotors
- > Disk chipper with exchangeable wear plates and blades made of wear resistant steel
- > Wear resistant expulsion chute, hydraulically tiltable and rotatable
- > Hydraulically adjustable chute deflector
- > Support roller
- > High-density CUT CONTROL Rotor tungsten carbide hammers MINI DUO Tempered COUNTER CUTTERS
- > Chevrons with rear lamps

## B20 · Features

Strong and robust chassis made of high tensile and wear-resistant steel with replaceble wear plates.

AR400