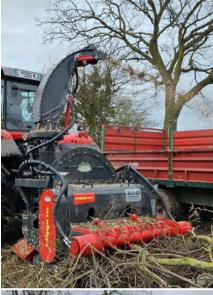

### Pick-up-Mulcher with disc chipper and ejecting chute

Combined technology for a particularly fine mulching result.

The two hydraulic pick-up rotors of the B20 pick up prunings and windrows, while the upper rotor moves up and down in a floating motion - the material is thus optimally fed and transported inwards.

The specially designed High Density CUT CONTROL rotor with its fixed hammers ensures a good mulching result even before the material passes through a second shredding process in the powerful disc shredder. The resulting biomass is discharged via the chute into the tractor trailer provided.

The use of this machine is so efficient that an area of one hectare can be completely cleared of material in just a few hours. The finely ground material is used either as humus or as biomass for combustion plants.