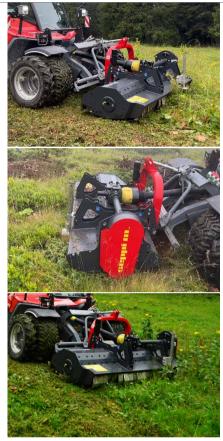

#### The expert among the medium-power mulchers with reversible linkage

Roadsides, lawns and fields: This innovative mulcher meets the needs of professional green space maintenance operators in various situations. Both the hammers and counter cutters are made of tempered steel for easy mulching of grass, branches and prunings with a diameter of up to 7 cm. For an always clean cut, the hammers, and even the counter cutters, can be replaced if necessary. The inside of the chassis is fitted with interchangeable wear-plates, suitable for even the most heavy-duty tasks. The mulcher is very robust and at the same time very lightweight, which is a particular advantage when working on slopes, where the heavy weight of the mulcher can affect the stability of the vehicle. The **S7 base** is reversible and can be driven in front or rear.

### Standard version and characteristics

- > Mulches grass and brush up to 7 cm [2.8"] Ø
- > Working speed 3-10 km/h
- > 3 point linkage cat. 2 reversible
- > 1000 rpm gearbox with freewheel and through shaft
- > Belt transmission
- Front protection with metal flaps and chains
- > Support roller, adjustable in height
- > Standard rotor with flails <200: SM0, >225: SMW
- > 2 rows of replaceable tempered counter cutters