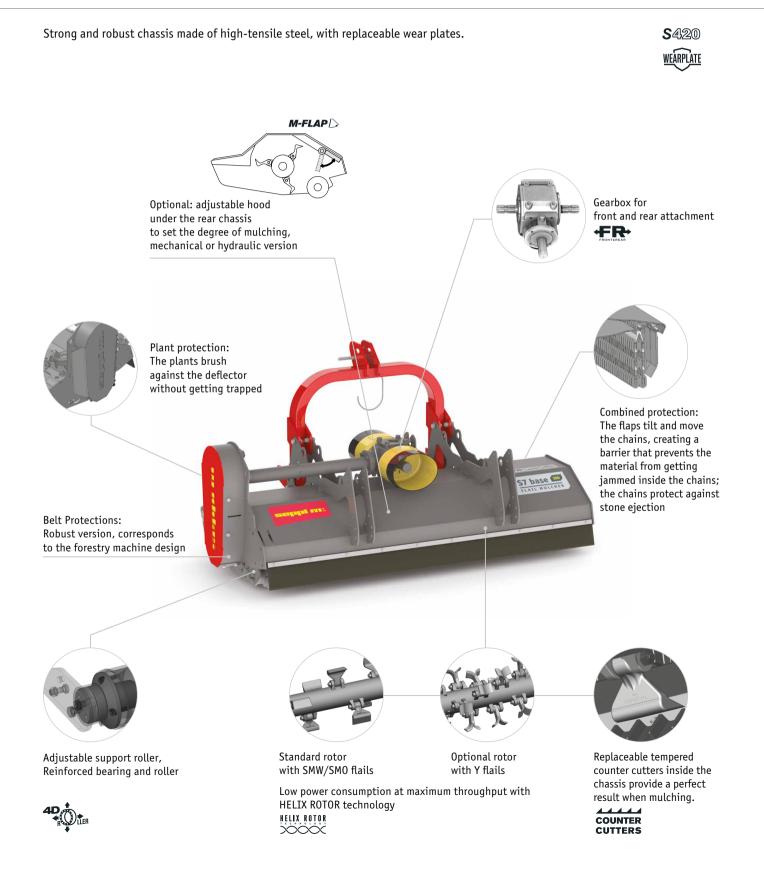

### Standard version and characteristics

- > Mulches grass and brush up to 7 cm [2.8"] Ø
- > Working speed 3-10 km/h
- > 3 point linkage cat. 2 reversible
- > 1000 rpm gearbox with freewheel and through shaft
- > Belt transmission
- Front protection with metal flaps and chains
- > Support roller, adjustable in height
- > Standard rotor with flails <200: SM0, >225: SMW
- > 2 rows of replaceable tempered counter cutters

## Optional configuration and accessories

- > Rotor with Y flails
- > 540 rpm gearbox
- Gearbox with automatic inverter and double freewheel
- > Additional 3-point linkage
- > Front attachment
- Front protection with chains & chains
- > Rubber wheels instead of roller
- > Adjustable rear hood M-FLAP
- > Hydraulic adjustable rear hood
- > Attachments for undercanopy maintenance (details see separate brochure)

#### S7 base · Features