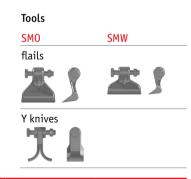

### Standard version and characteristics

- > Mulches grass and brush up to 7 cm [2.8"] Ø
- > Working speed 3-10 km/h
- > 3 point linkage cat. 2 reversible
- > 1000 rpm gearbox with freewheel and through shaft
- > Belt transmission
- Front protection with metal flaps and chains
- > Support roller, adjustable in height
- > Standard rotor with flails <200: SM0, >225: SMW
- > 2 rows of replaceable tempered counter cutters

## Optional configuration and accessories

- > Rotor with Y flails
- > 540 rpm gearbox
- Gearbox with automatic inverter and double freewheel
- > Additional 3-point linkage
- > Front attachment
- Front protection with chains & chains
- > Rubber wheels instead of roller
- > Adjustable rear hood M-FLAP
- > Hydraulic adjustable rear hood
- > Attachments for undercanopy maintenance (details see separate brochure)