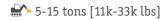

#### Hydraulic Flail Mulching Head for tracked or wheeled excavators from 5-15 tons

This versatile mulching head is a very solid and robust machine for tidying and regularly maintaining grass and brush areas.

## Standard version and specifications

- Mulches grass and brush up to 7 cm [3"] Ø
- > Excavator category
  5-15 tons [11,000-33,000 lbs]
- > Universal attachment interface
- > 4-belt transmission
- Variable displacement motor VARIO FLOW 29-58 cm³
- > Adjustable front hood
- > Front protection with chains
- > Rear protection with rubber flap
- > Support roller, adjustable in height
- > Triple helical rotor with SMO flails
- > Replaceable tempered COUNTER CUTTERS