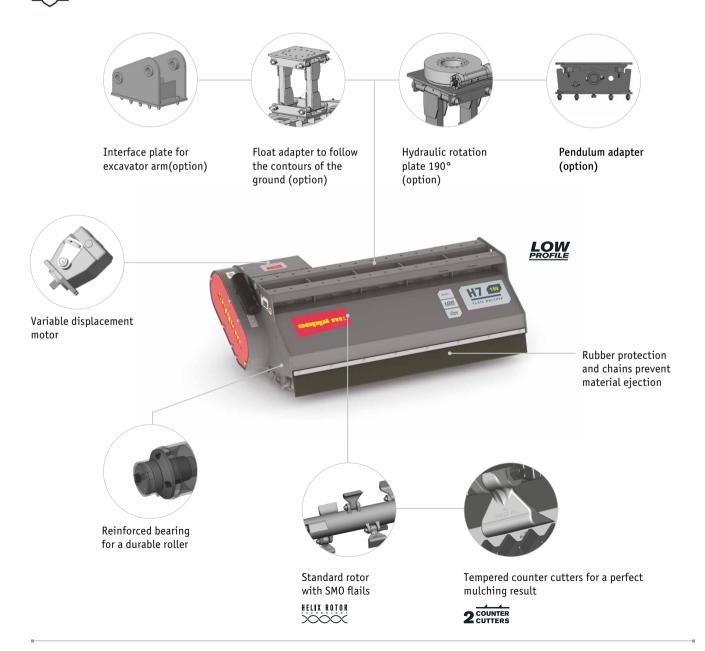

## Standard version and specifications

- Mulches grass and brush up to 7 cm [3"] Ø
- > Excavator category
  5-15 tons [11,000-33,000 lbs]
- > Universal attachment interface
- > 4-belt transmission
- Variable displacement motor VARIO FLOW 29-58 cm³
- > Adjustable front hood
- > Front protection with chains
- > Rear protection with rubber flap
- > Support roller, adjustable in height
- > Triple helical rotor with SMO flails
- > Replaceable tempered COUNTER CUTTERS

# Optional configuration and accessories

- > Individual interface plate for an excavator arm
- > Mechanical float adapter
- > 190° rotation plate
- > Pendulum adapter

**▶ YouTube** www.youtube.com/seppimulcher