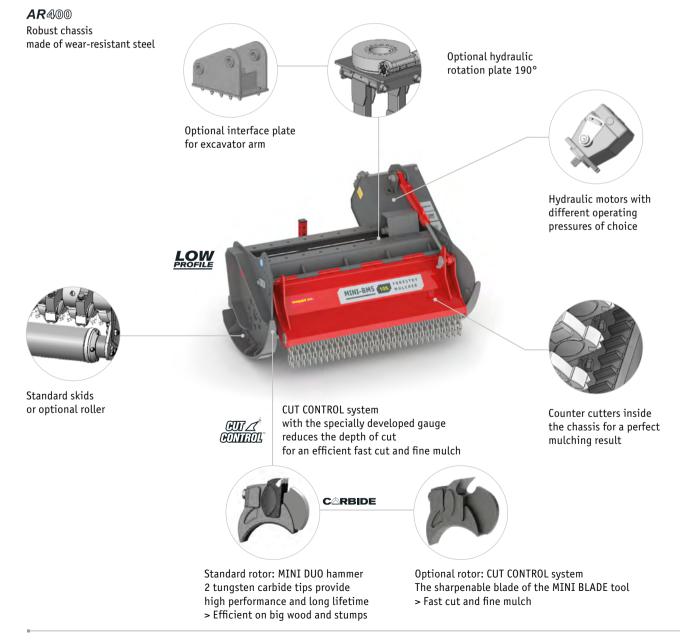

## Standard version and specifications

- > Mulches grass and brush up to 10 cm [4"] Ø
- > Excavator category 5-10 tons [11,000-22,000 lbs]
- Chassis made of high tensile and wear-resistant steel AR400
- > Universal attachment interface
- > 5-belt transmission
- > Transmission via motor of choice
- > Hydraulically adjustable front hood
- > Protection with chains
- > Reinforced support skids
- Standard rotor: CUT CONTROL system with fixed hammers MINI DUO with tungsten carbide inserts
- > Counter cutters inside the chassis

### Optional configuration and accessories

- > CUT CONTROL system with MINI BLADE tool
- > Individual interface plate for an excavator arm
- > 190° rotation plate
- > Electric valve for opening the hydraulic hood with control
- Reinforced support roller instead of skids
- > Hydraulic motors of choice vario flow: 22-45 cm<sup>3</sup> M-BOOST: 60-80 cm<sup>3</sup>

### High-performance hydraulic drive

The transmission system of the mulching head **MINI-BMS** adapts to motors with hydraulic flow rates from 40 to 200 l/min. For this machine SEPPI M. offers variable displacement motors with different operating pressures.

The efficient M-BOOST variable displacement motor offers 40% more torque than standard motors.

Your SEPPI M. dealer will help you choose the optimum motor for your application.

| HYDRAULIC DRIVE         | MINI-BMS                      |  |  |
|-------------------------|-------------------------------|--|--|
| Pressure                | 150-350 bar [2,175-5,075 psi] |  |  |
| Case drain pressure     | max. 5 bar [70 psi]           |  |  |
| Required hydraulic flow | 40-200 l/min [11-53 qpm]      |  |  |