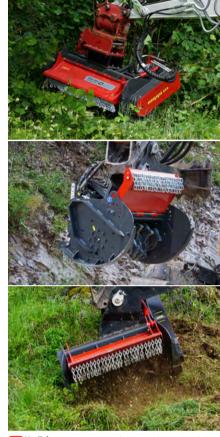

#### Lightweight forestry mulching head for excavators

The MINI-BMS is the lightest of the forestry mulchers for attachment to excavators. Its relatively low weight allows the attachment to be operated on the arms of very long excavators. This is particularly beneficial in difficult to access areas.

The mulching head mulches wood up to 10 cm in diameter. The anti-wear steel frame ensures a long service life.

## Standard version and specifications

- > Mulches grass and brush up to 10 cm [4"] Ø
- > Excavator category 5-10 tons [11,000-22,000 lbs]
- Chassis made of high tensile and wear-resistant steel AR400
- > Universal attachment interface
- > 5-belt transmission
- > Transmission via motor of choice
- > Hydraulically adjustable front hood
- > Protection with chains
- > Reinforced support skids
- Standard rotor: CUT CONTROL system with fixed hammers MINI DUO with tungsten carbide inserts
- > Counter cutters inside the chassis