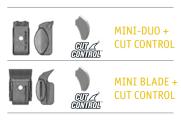

## Standard version and specifications

- > Mulches grass and brush up to 10 cm [4"] Ø
- > Excavator category 5-10 tons [11,000-22,000 lbs]
- Chassis made of high tensile and wear-resistant steel AR400
- > Universal attachment interface
- > 5-belt transmission
- > Transmission via motor of choice
- > Hydraulically adjustable front hood
- > Protection with chains
- > Reinforced support skids
- Standard rotor: CUT CONTROL system with fixed hammers MINI DUO with tungsten carbide inserts
- > Counter cutters inside the chassis

### Optional configuration and accessories

- > CUT CONTROL system with MINI BLADE tool
- > Individual interface plate for an excavator arm
- > 190° rotation plate
- > Electric valve for opening the hydraulic hood with control
- Reinforced support roller instead of skids
- > Hydraulic motors of choice vario flow: 22-45 cm<sup>3</sup> M-BOOST: 60-80 cm<sup>3</sup>